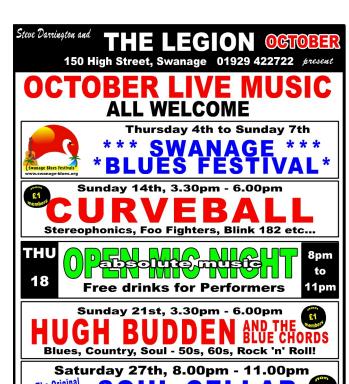

# OPEN MIC NIGHT THURSDAY 18 OCTOBER

8pm-11pm

FREE DRINKS for Performers! FREE ADMISSION to Everybody! Every 3rd Thursday in the month

ADVERTISING and LISTINGS
PHONE 01929 422338
email s.darrington@btopenworld.com

#### SWANAGE BLUES FESTIVALS

60 Gigs, 30 Bands 15 indoor venues

#### £10 Wristband!

4-7 October 2018 & 28 Feb-3 Mar 2019

Find out more at www.swanageblues.org

Although care has been taken in preparing the information published in this guide, I do not guarantee the accuracy of it. I cannot be held responsible for any errors or omissions and accept no liability whatsoever for any loss or damage howsoever arising.

I reserve the right to make changes, remove or alter any content at any time without notice.

Stevie G's SOUL CELLAR

Soul, Jazz, Funk, Philly, Motown, Northern Soul & Classic Disco

Sunday 28th, 3.30pm - 6.00pm
THE POPTONICS

Songs from the 50s, 60s and 70s

Phone 01929 422722 to book Sunday Lunch