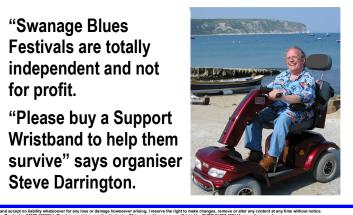

SWANAGE

1-4 MARCH and 4-7 OCTOBER

www.swanage-blues.org

Swanage Blues Festivals

for profit.

"Swanage Blues

Festivals are totally

independent and not

"Please buy a Support

Steve Darrington.