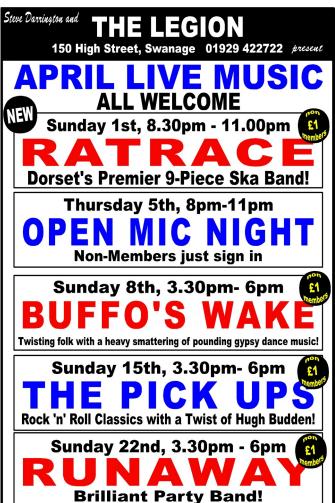

# social THE LEGION club

OPEN MIC AND SHOWCASE NIGHTS
Thursday 5th April 8pm
& Thursday 3rd May 8pm

Enquiries 01929 422722 150 High Street - Swanage - BH19 2PA