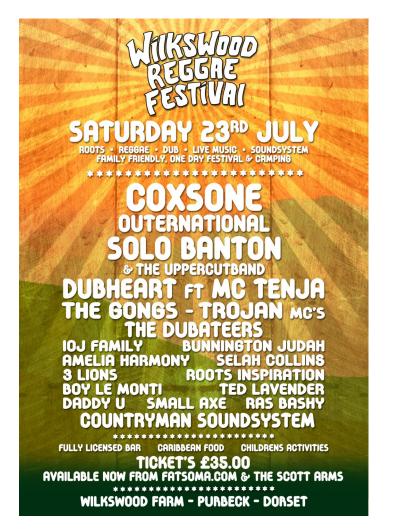

# LIVE MUSIC

Swanage & Purbeck edition

A monthly guide to the lively entertainment scene in and around Swanage, Dorset.

This Month!

JAZZ FESTIVAL

8 - 10 JULY

www.swanagejazz.org

FIRST WILKSWOOD REGGAE FESTIVAL

23 JULY

SWANAGE REGATTA & CARNIVAL

30 JULY - 6 AUGUST

www.swanagecarnival.com

To Advertise In This Publication Call 01929 422338

Copies of this guide are available from Tourist Information Centres, some Retailers and most Venues or you can download from What's On at www.swanage-blues.org