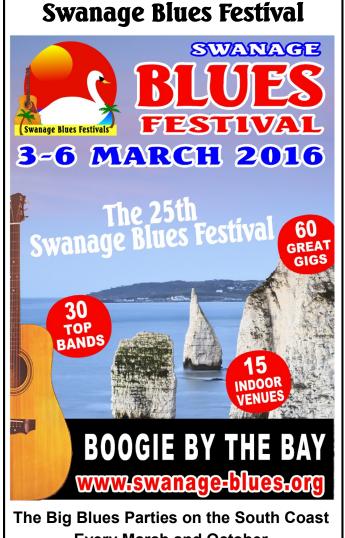

#### **SWANAGE BLUES FESTIVALS**

60 Great Gigs 30 Acts and 15 indoor venues!

3-6 March 2016 6-9 October 2016

For Deals and Special Offers. Join the Mailing List at www.swanage-blues.org